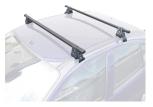

## **SUPRA STEEL ROOF BAR 130**

Art. no: 238090

-Fully assembled -Pair of steel roof bars -Compatible with most brands of roof boxes, cycle carriers and other roof bar accessories -Over 4 million sold worldwide -Formerly, Supra

## **SPECIFICATIONS**

| Article number           | 238090        |
|--------------------------|---------------|
| Bar length (cm)          | 128           |
| Colour                   | Black         |
| Cross section            | Square        |
| Cross section dimensions | 30x20         |
| Fits steel bars          | No            |
| Load capacity, max (kg)  | 50            |
| Locks                    | No            |
| Net weight (kg)          | 3.645         |
| Pack size, mm            | 135x80x1290   |
| Preassembled             | Yes           |
| Roof type                | Without rails |
| Tools included           | Yes           |
| Tools required           | 1             |
| Warranty, years          | 3             |
| Country of Manufacture   | France        |