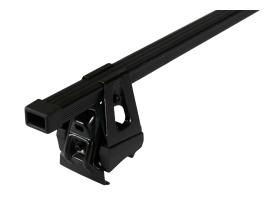

## **SUPRA STEEL ROOF BAR 130**

Art. no: 238090

-Fully assembled -Pair of steel roof bars -Compatible with most brands of roof boxes, cycle carriers and other roof bar accessories -Over 4 million sold worldwide -Formerly, Supra

## **SPECIFICATIONS**

| Article number           | 238090        |
|--------------------------|---------------|
| Bar length (cm)          | 128           |
| Colour                   | Black         |
| Cross section            | Square        |
| Cross section dimensions | 30x20         |
| Fits steel bars          | No            |
| Load capacity, max (kg)  | 50            |
| Locks                    | No            |
| Net weight (kg)          | 3.645         |
| Pack size, mm            | 135x80x1290   |
| Preassembled             | Yes           |
| Roof type                | Without rails |
| Tools included           | Yes           |
| Tools required           | 1             |
| Warranty, years          | 3             |
| Country of Manufacture   | France        |