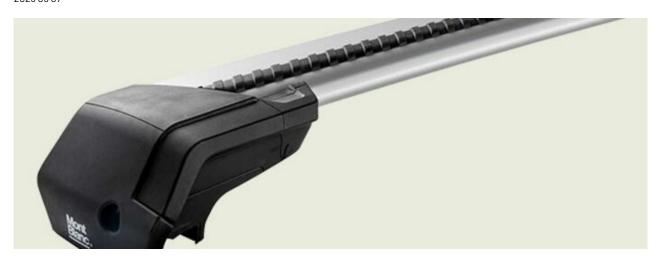

## **SUPRA STEEL ROOF BAR 129**

**Art. no:** 238080

 Fully assembled -Pair of steel roof bars -Compatible with most brands of roof boxes, cycle carriers and other roof bar accessories -Over 4 million sold worldwide -Formerly, Supra