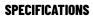

## **SUPRA STEEL ROOF BAR 129**

**Art. no:** 238080

 Fully assembled -Pair of steel roof bars -Compatible with most brands of roof boxes, cycle carriers and other roof bar accessories -Over 4 million sold worldwide -Formerly, Supra

| Article number           | 238080        |
|--------------------------|---------------|
| Bar length (cm)          | 128           |
| Colour                   | Black         |
| Cross section            | Square        |
| Cross section dimensions | 30x20         |
| Fits steel bars          | No            |
| Load capacity, max (kg)  | 50            |
| Locks                    | No            |
| Net weight (kg)          | 3.645         |
| Pack size, mm            | 135x80x1290   |
| Preassembled             | Yes           |
| Roof type                | Without rails |
| Tools included           | Yes           |
| Tools required           | 1             |
| Warranty, years          | 3             |
| Country of Manufacture   | France        |