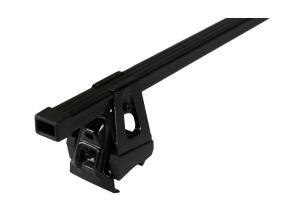

## **SUPRA STEEL ROOF BAR 129**

**Art. no:** 238080

 Fully assembled -Pair of steel roof bars -Compatible with most brands of roof boxes, cycle carriers and other roof bar accessories -Over 4 million sold worldwide -Formerly, Supra