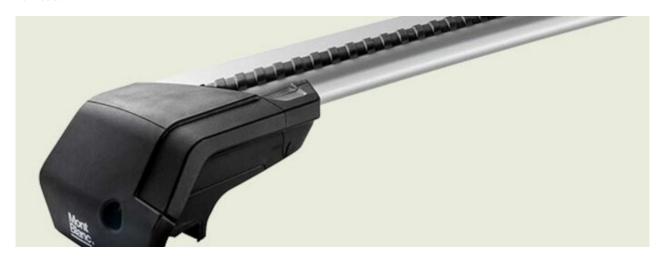

## **SUPRA STEEL ROOF BAR 47**

**Art. no:** 238070

 Fully assembled -Pair of steel roof bars -Compatible with most brands of roof boxes, cycle carriers and other roof bar accessories -Over 4 million sold worldwide -Formerly, Supra