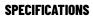

## **SUPRA STEEL ROOF BAR 47**

**Art. no:** 238070

 Fully assembled -Pair of steel roof bars -Compatible with most brands of roof boxes, cycle carriers and other roof bar accessories -Over 4 million sold worldwide -Formerly, Supra

| Article number           | 238070      |
|--------------------------|-------------|
| Bar length (cm)          | 106,5       |
| Colour                   | Black       |
| Cross section            | Square      |
| Cross section dimensions | 30x20       |
| Fits steel bars          | No          |
| Load capacity, max (kg)  | 75          |
| Locks                    | No          |
| Net weight (kg)          | 3.005       |
| Pack size, mm            | 135x80x1075 |
| Preassembled             | Yes         |
| Roof type                | Fix point   |
| Tools included           | Yes         |
| Tools required           | 1           |
| Warranty, years          | 3           |
| Country of Manufacture   | France      |