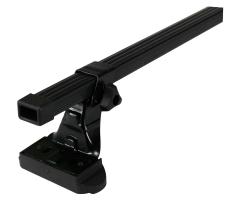

## **SUPRA STEEL ROOF BAR 45**

Art. no: 238050

- Fully assembled -Pair of steel roof bars -Compatible with most brands of roof boxes, cycle carriers and other roof bar accessories -Over 4 million sold worldwide -Formerly, Supra

## **SPECIFICATIONS**

| Article number           | 238050      |
|--------------------------|-------------|
| Bar length (cm)          | 116         |
| Colour                   | Black       |
| Cross section            | Square      |
| Cross section dimensions | 30x20       |
| Fits steel bars          | No          |
| Load capacity, max (kg)  | 75          |
| Locks                    | No          |
| Net weight (kg)          | 3.445       |
| Pack size, mm            | 135x80x1170 |
| Preassembled             | Yes         |
| Roof type                | Fix point   |
| Tools included           | Yes         |
| Tools required           | 1           |
| Warranty, years          | 3           |
| Country of Manufacture   | France      |