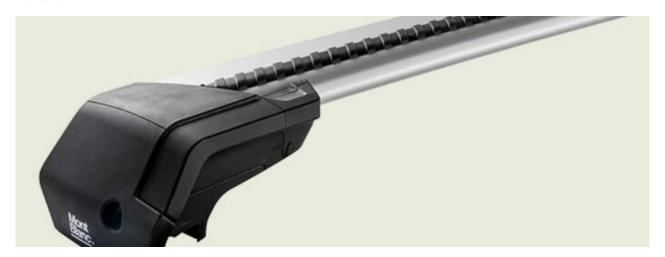

## **SUPRA STEEL ROOF BAR 41**

**Art. no:** 238010

 Fully assembled -Pair of steel roof bars -Compatible with most brands of roof boxes, cycle carriers and other roof bar accessories -Over 4 million sold worldwide -Formerly, Supra