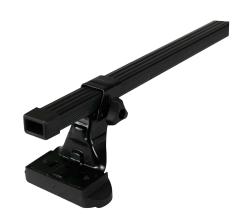

## **SUPRA STEEL ROOF BAR 41**

**Art. no:** 238010

 Fully assembled -Pair of steel roof bars -Compatible with most brands of roof boxes, cycle carriers and other roof bar accessories -Over 4 million sold worldwide -Formerly, Supra