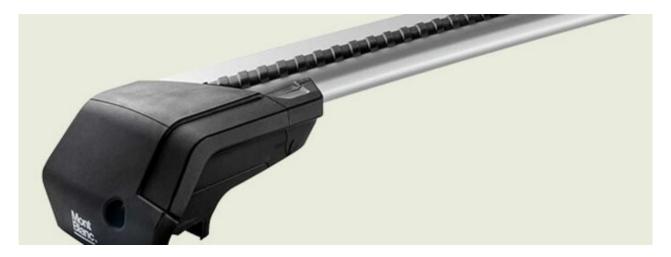

## **SUPRA STEEL ROOF BAR 89**

**Art. no:** 230990

 Fully assembled -Pair of steel roof bars -Compatible with most brands of roof boxes, cycle carriers and other roof bar accessories -Over 4 million sold worldwide -Formerly, Supra