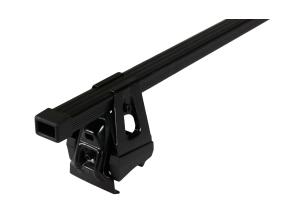

## **SUPRA STEEL ROOF BAR 89**

**Art. no:** 230990

 Fully assembled -Pair of steel roof bars -Compatible with most brands of roof boxes, cycle carriers and other roof bar accessories -Over 4 million sold worldwide -Formerly, Supra