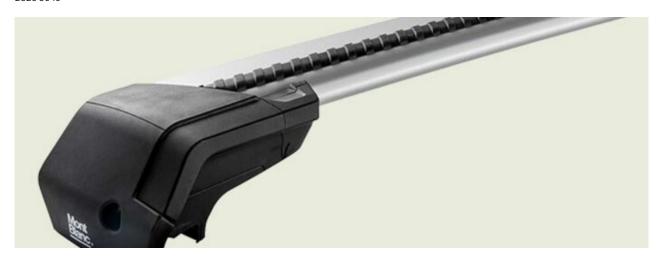

## **SUPRA STEEL ROOF BAR 88**

Art. no: 230980

 Fully assembled -Pair of steel roof bars -Compatible with most brands of roof boxes, cycle carriers and other roof bar accessories -Over 4 million sold worldwide -Formerly, Supra