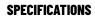

## **SUPRA STEEL ROOF BAR 88**

Art. no: 230980

 Fully assembled -Pair of steel roof bars -Compatible with most brands of roof boxes, cycle carriers and other roof bar accessories -Over 4 million sold worldwide -Formerly, Supra

| Article number           | 230980        |
|--------------------------|---------------|
| Bar length (cm)          | 106,5         |
| Colour                   | Black         |
| Cross section            | Square        |
| Cross section dimensions | 30x20         |
| Fits steel bars          | No            |
| Load capacity, max (kg)  | 50            |
| Locks                    | No            |
| Net weight (kg)          | 3.605         |
| Pack size, mm            | 137x200x1075  |
| Preassembled             | Yes           |
| Roof type                | Without rails |
| Tools included           | Yes           |
| Tools required           | 1             |
| Warranty, years          | 3             |
|                          |               |