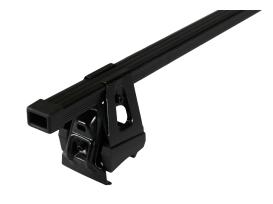

## **SUPRA STEEL ROOF BAR 81**

Art. no: 230910

- Fully assembled -Pair of steel roof bars -Compatible with most brands of roof boxes, cycle carriers and other roof bar accessories -Over 4 million sold worldwide -Formerly, Supra

## **SPECIFICATIONS**

| Article number           | 230910        |
|--------------------------|---------------|
| Bar length (cm)          | 116           |
| Colour                   | Black         |
| Cross section            | Square        |
| Cross section dimensions | 30x20         |
| Fits steel bars          | No            |
| Load capacity, max (kg)  | 55            |
| Locks                    | No            |
| Net weight (kg)          | 3.825         |
| Pack size, mm            | 128x165x1170  |
| Preassembled             | Yes           |
| Roof type                | Without rails |
| Tools included           | Yes           |
| Tools required           | 1             |
| Warranty, years          | 3             |