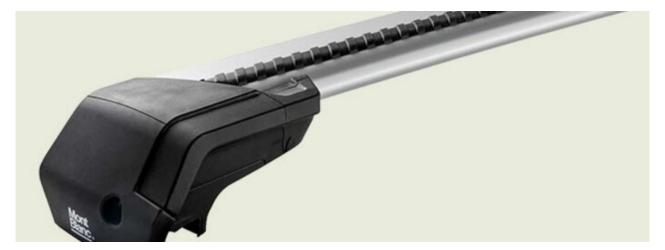

## **SUPRA STEEL ROOF BAR 81**

Art. no: 230910

- Fully assembled -Pair of steel roof bars -Compatible with most brands of roof boxes, cycle carriers and other roof bar accessories -Over 4 million sold worldwide -Formerly, Supra