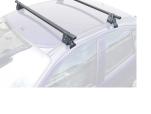

## **SUPRA STEEL ROOF BAR 81**

Art. no: 230910

- Fully assembled -Pair of steel roof bars -Compatible with most brands of roof boxes, cycle carriers and other roof bar accessories -Over 4 million sold worldwide -Formerly, Supra

## **SPECIFICATIONS**

| Article number           | 230910        |
|--------------------------|---------------|
| Bar length (cm)          | 116           |
| Colour                   | Black         |
| Cross section            | Square        |
| Cross section dimensions | 30x20         |
| Fits steel bars          | No            |
| Load capacity, max (kg)  | 55            |
| Locks                    | No            |
| Net weight (kg)          | 3.825         |
| Pack size, mm            | 128x165x1170  |
| Preassembled             | Yes           |
| Roof type                | Without rails |
| Tools included           | Yes           |
| Tools required           | 1             |
| Warranty, years          | 3             |