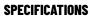

## **SUPRA STEEL ROOF BAR 78**

**Art. no:** 230880

-Fully assembled -Pair of steel roof bars -Compatible with most brands of roof boxes, cycle carriers and other roof bar accessories -Over 4 million sold worldwide - Formerly, Supra

| Article number           | 230880        |
|--------------------------|---------------|
| Bar length (cm)          | 116           |
| Colour                   | Black         |
| Cross section            | Square        |
| Cross section dimensions | 30x20         |
| Fits steel bars          | No            |
| Load capacity, max (kg)  | 70            |
| Locks                    | No            |
| Net weight (kg)          | 5145          |
| Pack size, mm            | 140x155x1175  |
| Preassembled             | Yes           |
| Roof type                | Without rails |
| Tools included           | Yes           |
| Tools required           | 1             |
| Warranty, years          | 3             |
| Country of Manufacture   | France        |