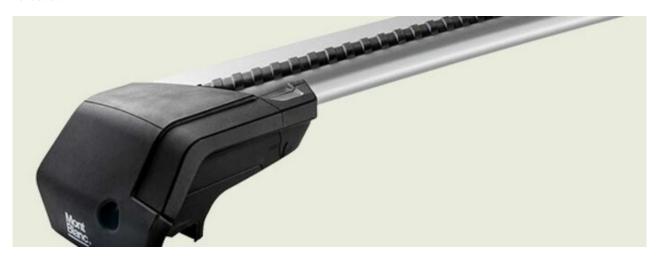

## **SUPRA STEEL ROOF BAR 78**

**Art. no:** 230880

-Fully assembled -Pair of steel roof bars -Compatible with most brands of roof boxes, cycle carriers and other roof bar accessories -Over 4 million sold worldwide - Formerly, Supra