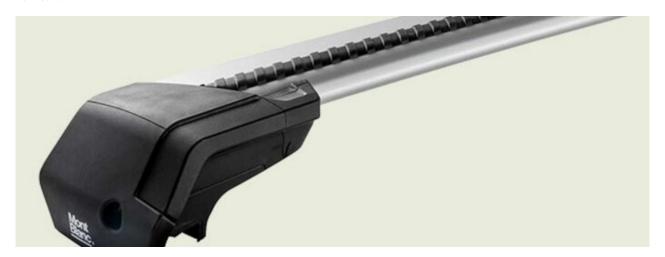

## **SUPRA STEEL ROOF BAR 75**

**Art. no:** 230850

 Fully assembled -Pair of steel roof bars -Compatible with most brands of roof boxes, cycle carriers and other roof bar accessories -Over 4 million sold worldwide -Formerly, Supra