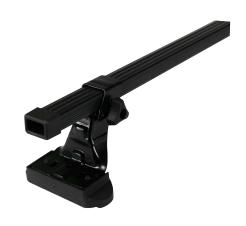

## **SUPRA STEEL ROOF BAR 75**

**Art. no:** 230850

 Fully assembled -Pair of steel roof bars -Compatible with most brands of roof boxes, cycle carriers and other roof bar accessories -Over 4 million sold worldwide -Formerly, Supra

| Article number           | 230850        |
|--------------------------|---------------|
| Bar length (cm)          | 116           |
| Colour                   | Black         |
| Cross section            | Square        |
| Cross section dimensions | 30x20         |
| Fits steel bars          | No            |
| Load capacity, max (kg)  | 75            |
| Locks                    | No            |
| Net weight (kg)          | 3.61          |
| Pack size, mm            | 135×150×1170  |
| Preassembled             | Yes           |
| Roof type                | Without rails |
| Tools included           | Yes           |
| Tools required           | 1             |
| Warranty, years          | 3             |
|                          |               |