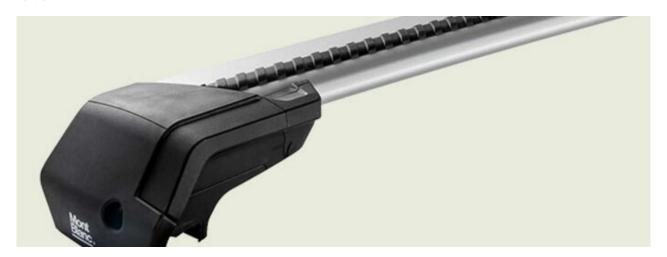

## **SUPRA STEEL ROOF BAR 54**

**Art. no:** 230810

 Fully assembled -Pair of steel roof bars -Compatible with most brands of roof boxes, cycle carriers and other roof bar accessories -Over 4 million sold worldwide -Formerly, Supra