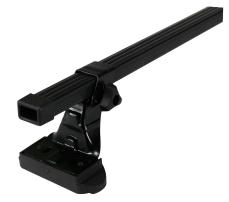

## **SUPRA STEEL ROOF BAR 71**

Art. no: 230790

- Fully assembled -Pair of steel roof bars -Compatible with most brands of roof boxes, cycle carriers and other roof bar accessories -Over 4 million sold worldwide -Formerly, Supra

## **SPECIFICATIONS**

| Article number           | 230790        |
|--------------------------|---------------|
| Bar length (cm)          | 116           |
| Colour                   | Black         |
| Cross section            | Square        |
| Cross section dimensions | 30x20         |
| Fits steel bars          | No            |
| Load capacity, max (kg)  | 50            |
| Locks                    | No            |
| Net weight (kg)          | 3.605         |
| Pack size, mm            | 128x175x1170  |
| Preassembled             | Yes           |
| Roof type                | Without rails |
| Tools included           | Yes           |
| Tools required           | 1             |
| Warranty, years          | 3             |
| Country of Manufacture   | France        |