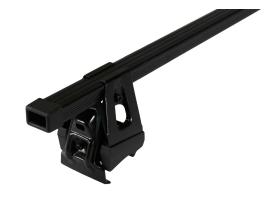

## **SUPRA STEEL ROOF BAR 68**

Art. no: 230760

-Fully assembled -Pair of steel roof bars -Compatible with most brands of roof boxes, cycle carriers and other roof bar accessories -Over 4 million sold worldwide -Formerly, Supra

## **SPECIFICATIONS**

| Article number           | 230760        |
|--------------------------|---------------|
| Bar length (cm)          | 128           |
| Colour                   | Black         |
| Cross section            | Square        |
| Cross section dimensions | 30x20         |
| Fits steel bars          | No            |
| Load capacity, max (kg)  | 60            |
| Locks                    | No            |
| Net weight (kg)          | 4.605         |
| Pack size, mm            | 128x165x1294  |
| Preassembled             | Yes           |
| Roof type                | Without rails |
| Tools included           | Yes           |
| Tools required           | 1             |
| Warranty, years          | 3             |
| Country of Manufacture   | France        |