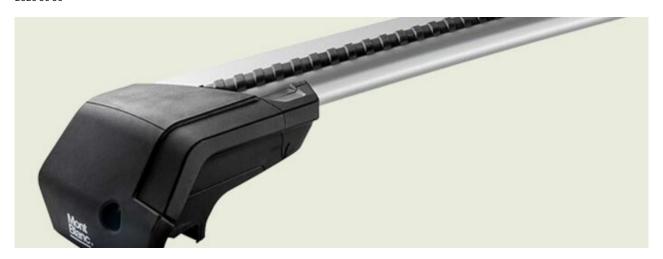

## **SUPRA STEEL ROOF BAR 67**

**Art. no:** 230750

 Fully assembled -Pair of steel roof bars -Compatible with most brands of roof boxes, cycle carriers and other roof bar accessories -Over 4 million sold worldwide -Formerly, Supra