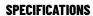

## **SUPRA STEEL ROOF BAR 67**

**Art. no:** 230750

 Fully assembled -Pair of steel roof bars -Compatible with most brands of roof boxes, cycle carriers and other roof bar accessories -Over 4 million sold worldwide -Formerly, Supra

| Article number           | 230750        |
|--------------------------|---------------|
| Bar length (cm)          | 128           |
| Colour                   | Black         |
| Cross section            | Square        |
| Cross section dimensions | 30x20         |
| Fits steel bars          | No            |
| Load capacity, max (kg)  | 60            |
| Locks                    | No            |
| Net weight (kg)          | 4.245         |
| Pack size, mm            | 128x160x1294  |
| Preassembled             | Yes           |
| Roof type                | Without rails |
| Tools included           | Yes           |
| Tools required           | 1             |
| Warranty, years          | 3             |
| Country of Manufacture   | France        |