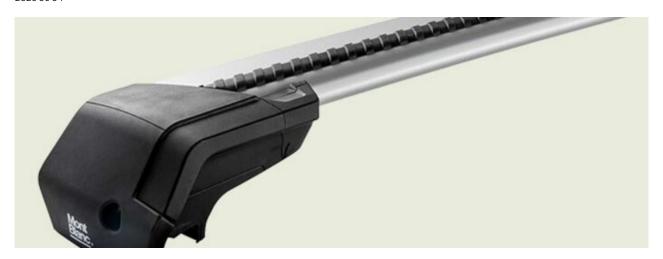

## **SUPRA STEEL ROOF BAR 66**

**Art. no:** 230740

 Fully assembled -Pair of steel roof bars -Compatible with most brands of roof boxes, cycle carriers and other roof bar accessories -Over 4 million sold worldwide -Formerly, Supra