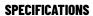

## **SUPRA STEEL ROOF BAR 66**

**Art. no:** 230740

 Fully assembled -Pair of steel roof bars -Compatible with most brands of roof boxes, cycle carriers and other roof bar accessories -Over 4 million sold worldwide -Formerly, Supra

| Article number           | 230740        |
|--------------------------|---------------|
| Bar length (cm)          | 116           |
| Colour                   | Black         |
| Cross section            | Square        |
| Cross section dimensions | 30x20         |
| Fits steel bars          | No            |
| Load capacity, max (kg)  | 75            |
| Locks                    | No            |
| Net weight (kg)          | 3.705         |
| Pack size, mm            | 128x185x1170  |
| Preassembled             | Yes           |
| Roof type                | Without rails |
| Tools included           | Yes           |
| Tools required           | 1             |
| Warranty, years          | 3             |
| Country of Manufacture   | France        |