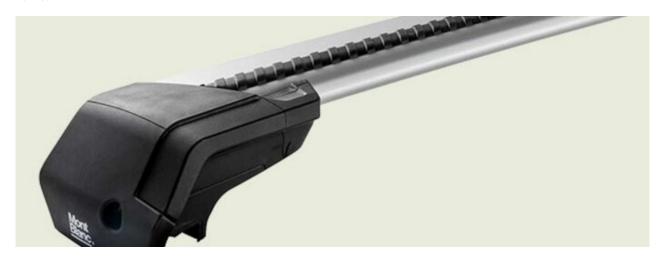

## **SUPRA STEEL ROOF BAR 65**

**Art. no:** 230730

 Fully assembled -Pair of steel roof bars -Compatible with most brands of roof boxes, cycle carriers and other roof bar accessories -Over 4 million sold worldwide -Formerly, Supra