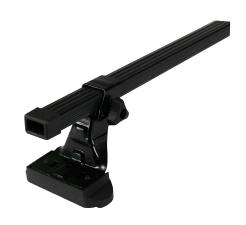

## **SUPRA STEEL ROOF BAR 65**

**Art. no:** 230730

 Fully assembled -Pair of steel roof bars -Compatible with most brands of roof boxes, cycle carriers and other roof bar accessories -Over 4 million sold worldwide -Formerly, Supra