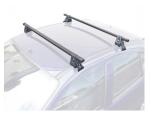

## Supra steel roof bar 63

Art. no: 230680

- Fully assembled -Pair of steel roof bars -Compatible with most brands of roof boxes, cycle carriers and other roof bar accessories -Over 4 million sold worldwide -Formerly, Supra