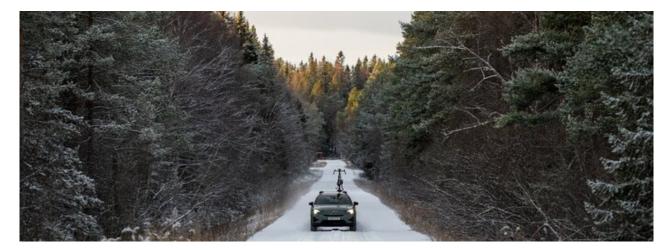

## Supra steel roof bar 63

Art. no: 230680

- Fully assembled -Pair of steel roof bars -Compatible with most brands of roof boxes, cycle carriers and other roof bar accessories -Over 4 million sold worldwide -Formerly, Supra