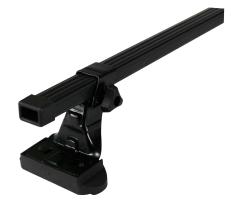

## **SUPRA STEEL ROOF BAR 56**

Art. no: 230610

- Fully assembled -Pair of steel roof bars -Compatible with most brands of roof boxes, cycle carriers and other roof bar accessories -Over 4 million sold worldwide -Formerly, Supra

## **SPECIFICATIONS**

| Article number           | 230610       |
|--------------------------|--------------|
| Bar length (cm)          | 116          |
| Colour                   | Black        |
| Cross section            | Square       |
| Cross section dimensions | 30x20        |
| Fits steel bars          | No           |
| Load capacity, max (kg)  | 50           |
| Locks                    | No           |
| Net weight (kg)          | 3.565        |
| Pack size, mm            | 128x147x1170 |
| Preassembled             | Yes          |
| Roof type                | Fix point    |
| Tools included           | Yes          |
| Tools required           | 1            |
| Warranty, years          | 3            |
| Country of Manufacture   | France       |