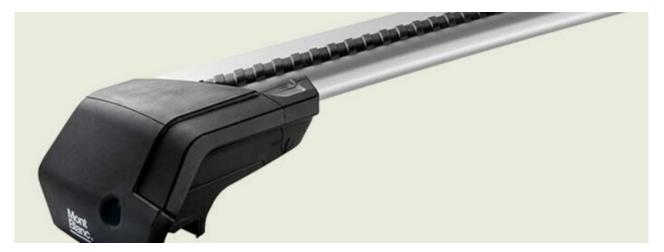

## **SUPRA STEEL ROOF BAR 56**

Art. no: 230610

- Fully assembled -Pair of steel roof bars -Compatible with most brands of roof boxes, cycle carriers and other roof bar accessories -Over 4 million sold worldwide -Formerly, Supra