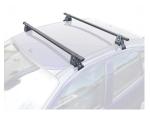

## Supra steel roof bar 39

Art. no: 230410

- Fully assembled -Pair of steel roof bars -Compatible with most brands of roof boxes, cycle carriers and other roof bar accessories -Over 4 million sold worldwide -Formerly, Supra