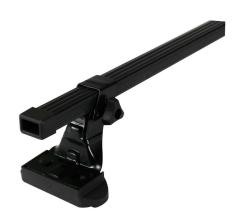

## Supra steel roof bar 26

Art. no: 230320

 Fully assembled -Pair of steel roof bars -Compatible with most brands of roof boxes, cycle carriers and other roof bar accessories -Over 4 million sold worldwide -Formerly, Supra

| <del>-</del>             |             |
|--------------------------|-------------|
| Article number           | 230320      |
| Bar length (cm)          | 116         |
| Colour                   | Black       |
| Cross section            | Square      |
| Cross section dimensions | 30x20       |
| Fits steel bars          | No          |
| Load capacity, max (kg)  | 75          |
| Locks                    | No          |
| Net weight (kg)          | 3.225       |
| Pack size, mm            | 140x76x1170 |
| Preassembled             | Yes         |
| Roof type                | Fix point   |
| Tools included           | Yes         |
| Tools required           | Yes         |
| Warranty, years          | 3           |