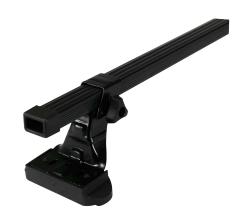

## **SUPRA STEEL ROOF BAR 33**

Art. no: 230290

 Fully assembled -Pair of steel roof bars -Compatible with most brands of roof boxes, cycle carriers and other roof bar accessories -Over 4 million sold worldwide -Formerly, Supra