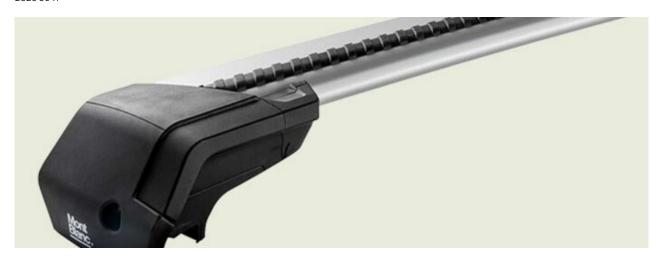

## **SUPRA STEEL ROOF BAR 33**

Art. no: 230290

 Fully assembled -Pair of steel roof bars -Compatible with most brands of roof boxes, cycle carriers and other roof bar accessories -Over 4 million sold worldwide -Formerly, Supra