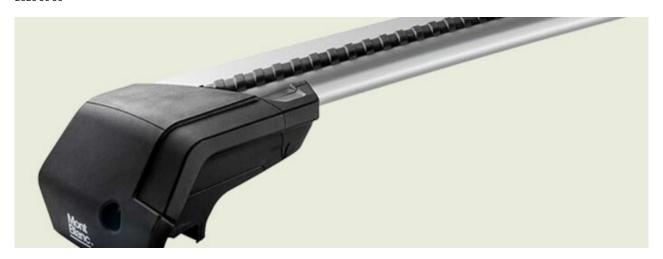

## **SUPRA STEEL ROOF BAR 22**

Art. no: 230230

 Fully assembled -Pair of steel roof bars -Compatible with most brands of roof boxes, cycle carriers and other roof bar accessories -Over 4 million sold worldwide -Formerly, Supra