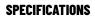

## **SUPRA STEEL ROOF BAR 22**

Art. no: 230230

 Fully assembled -Pair of steel roof bars -Compatible with most brands of roof boxes, cycle carriers and other roof bar accessories -Over 4 million sold worldwide -Formerly, Supra

| Article number           | 230230      |
|--------------------------|-------------|
| Bar length (cm)          | 106,5       |
| Colour                   | Black       |
| Cross section            | Square      |
| Cross section dimensions | 30x20       |
| Fits steel bars          | No          |
| Load capacity, max (kg)  | 75          |
| Locks                    | No          |
| Net weight (kg)          | 3.085       |
| Pack size, mm            | 131x66x1075 |
| Preassembled             | Yes         |
| Roof type                | Fix point   |
| Tools included           | Yes         |
| Tools required           | 1           |
| Warranty, years          | 3           |
| Country of Manufacture   | France      |