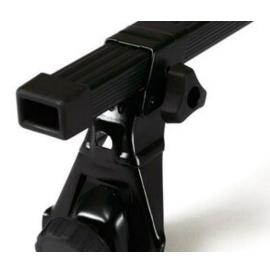

## **SUPRA STEEL ROOF BAR 1**

**Art. no:** 230160

Fully assembledPair of steel roof bars. Compatible with most brands of roof boxes, cycle carriers and other roof bar accessories. Over 4 million sold worldwide.

## **SPECIFICATIONS**

| Article number           | 230160      |
|--------------------------|-------------|
| Bar length (cm)          | 128         |
| Colour                   | Black       |
| Cross section            | Square      |
| Cross section dimensions | 30x20       |
| Fits steel bars          | No          |
| Load capacity, max (kg)  | 75          |
| Locks                    | No          |
| Net weight (kg)          | 3.405       |
| Pack size, mm            | 140x92x1290 |
| Preassembled             | Yes         |
| Roof type                | Fix point   |
| Tools included           | Yes         |
| Tools required           | 1           |
| Warranty, years          | 3           |
| Country of Manufacture   | France      |