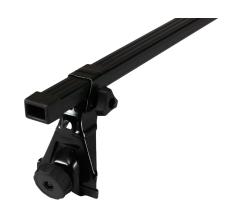

## **SUPRA STEEL ROOF BAR 1**

**Art. no:** 230160

Fully assembledPair of steel roof bars. Compatible with most brands of roof boxes, cycle carriers and other roof bar accessories. Over 4 million sold worldwide.

## **SPECIFICATIONS**

| Article number           | 230160      |
|--------------------------|-------------|
| Bar length (cm)          | 128         |
| Colour                   | Black       |
| Cross section            | Square      |
| Cross section dimensions | 30x20       |
| Fits steel bars          | No          |
| Load capacity, max (kg)  | 75          |
| Locks                    | No          |
| Net weight (kg)          | 3.405       |
| Pack size, mm            | 140x92x1290 |
| Preassembled             | Yes         |
| Roof type                | Fix point   |
| Tools included           | Yes         |
| Tools required           | 1           |
| Warranty, years          | 3           |
| Country of Manufacture   | France      |