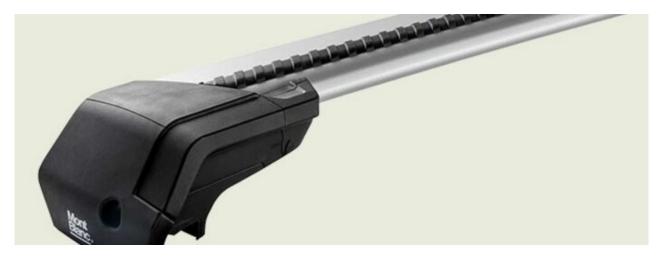

## **ACTIVA STEEL ROOF BAR 109+**

**Art. no:** 230150

-Compatible with most brands of roof boxes, cycle carriers and other roof bar accessories -Includes 4 locks with matching keys -Pre,assembled, tools included -Attaches to factory fitted roof rails -Formerly: 230130