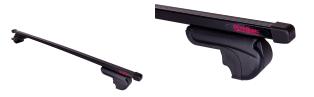

## **ACTIVA STEEL ROOF BAR 109+**

**Art. no:** 230150

-Compatible with most brands of roof boxes, cycle carriers and other roof bar accessories -Includes 4 locks with matching keys -Pre,assembled, tools included -Attaches to factory fitted roof rails -Formerly: 230130