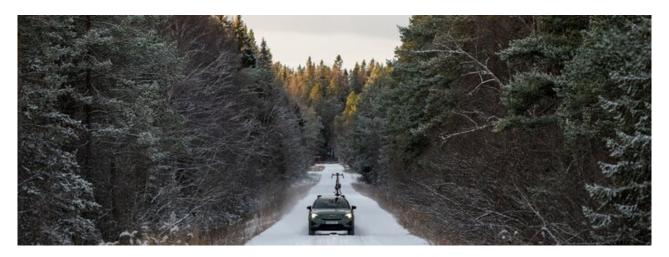

## Activa steel roof bar 125

Art. no: 230120

- Compatible with most brands of roof boxes, cycle carriers and other roof bar accessories -Includes 4 locks with matching keys -Pre,assembled, tools included - Attaches to factory fitted roof rails -Formerly: ACTIVA