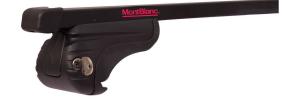

## Activa steel roof bar 125

Art. no: 230120

- Compatible with most brands of roof boxes, cycle carriers and other roof bar accessories -Includes 4 locks with matching keys -Pre,assembled, tools included - Attaches to factory fitted roof rails -Formerly: ACTIVA

## **Specifications**

| •                        |               |
|--------------------------|---------------|
| Article number           | 230120        |
| Bar length (cm)          | 125           |
| City crash tested        | Yes           |
| Colour                   | Schwarz       |
| Cross section            | Square        |
| Cross section dimensions | 30x20         |
| Easy go                  | Yes           |
| Fits steel bars          | No            |
| Load capacity, max (kg)  | 100           |
| Net weight (kg)          | 4.126         |
| Pack size, mm            | 185x112x1276  |
| Roof type                | Offene reling |
| Tools included           | No            |
| Tools required           | No            |