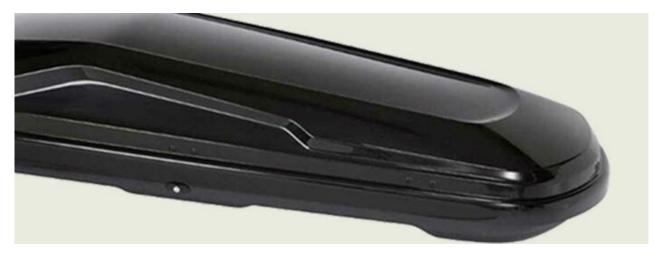

## **CARGO ROOF BOX 450**

Art. no: 483001

420 litre roof box. Safety locking system ensures that the key can not be removed until the box is locked. Straps included for securing luggage inside the box. Made from UV resistant ABS plastic to help maintain the colour of your box.