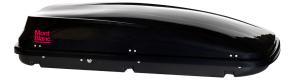

## **CARGO ROOF BOX 450**

Art. no: 483001

420 litre roof box. Safety locking system ensures that the key can not be removed until the box is locked. Straps included for securing luggage inside the box. Made from UV resistant ABS plastic to help maintain the colour of your box.