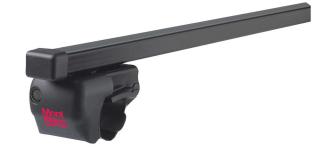

## Classic steel roof bar CRB1

**Art. no**: 796701

- Pair of steel roof bars -Suitable for vehicles with normal factory fitted roof rails -Compatible with most brands of roof boxes, cycle carriers and other roof bar accessories - No tools required -Lockable (sold separately) -Fully assembled

## **Specifications**

| Article number           | 796701        |
|--------------------------|---------------|
| Bar length (cm)          | 110           |
| Colour                   | Schwarz       |
| Cross section            | Square        |
| Cross section dimensions | 32x22         |
| EAN                      | 7316177967019 |
| Fits steel bars          | No            |
| Load capacity, max (kg)  | 100           |
| Locks                    | Optional      |
| Net weight (kg)          | 3.2           |
| Pack size, mm            | 1124x113x92   |
| Roof type                | Offene reling |
| Tools included           | No            |
| Tools required           | No            |
| Warranty, years          | 3             |