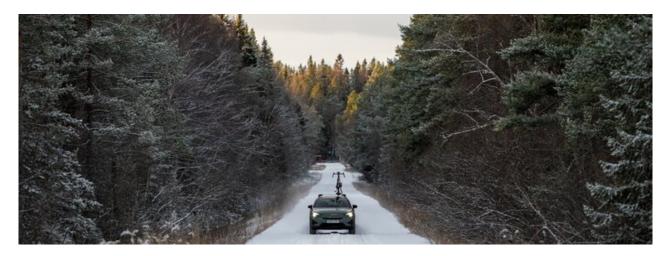

## Classic steel roof bar CRB1

**Art. no**: 796701

- Pair of steel roof bars -Suitable for vehicles with normal factory fitted roof rails -Compatible with most brands of roof boxes, cycle carriers and other roof bar accessories - No tools required -Lockable (sold separately) -Fully assembled