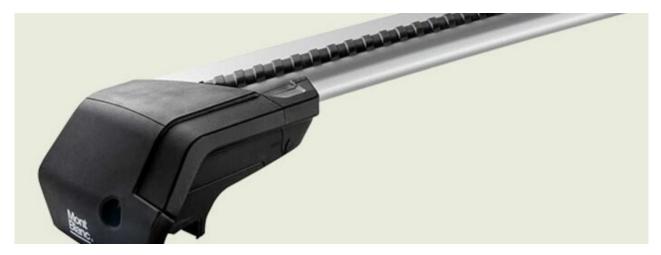

## **CLASSIC STEEL ROOF BAR CFB2**

Art. no: 796502

- Pair of steel roof bars -Fixed roof bar system specifically designed to utilise fitment points -Compatible with most brands of roof boxes, cycle carriers and other roof bar accessories -Tools included -Lockable (sold separately)