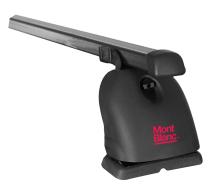

## **CLASSIC STEEL ROOF BAR CFB2**

Art. no: 796502

- Pair of steel roof bars -Fixed roof bar system specifically designed to utilise fitment points -Compatible with most brands of roof boxes, cycle carriers and other roof bar accessories -Tools included -Lockable (sold separately)