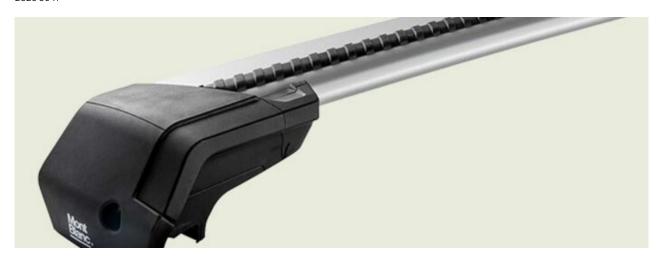

## **CLASSIC STEEL ROOF BAR CBC1**

**Art. no:** 796401

- Pair of steel roof bars -Anti tamper security system included (on most applications) -Compatible with most brands of roof boxes, cycle carriers and other roof bar accessories -Tools included