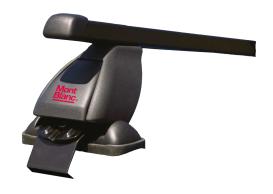

## **CLASSIC STEEL ROOF BAR CBC1**

**Art. no:** 796401

- Pair of steel roof bars -Anti tamper security system included (on most applications) -Compatible with most brands of roof boxes, cycle carriers and other roof bar accessories -Tools included