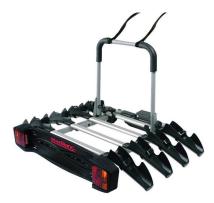

## **Tow voyage rapid 4**

Art. no: 205574

Transports up to 4 bikes. Tiltable, with bikes mounted, providing access to the boot. Cycle carrier locks to the tow ball, 2 keys included. Quick fitting on all types of tow ball with a diameter of 50mm. Includes cycle spacers to ensure there is no contact between bikes. Rear lights and number plate holder with 7 pin electrics. Reflective sticker for extra safety.

## Tow voyage rapid 4

## Specifications

| Article number        | 205574       |
|-----------------------|--------------|
| Bike capacity         | 4            |
| Bike weight, max (kg) | 15           |
| Colour                | Schwarz      |
| Electrics needed      | Yes          |
| Fits steel bars       | No           |
| Folds down            | Yes          |
| Net weight (kg)       | 1.52         |
| Pack size, mm         | 840x240x1060 |
| Warranty, years       | 3            |