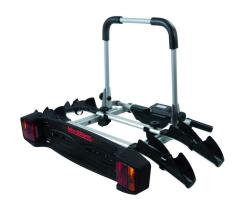

## Tow voyage rapid 2

Art. no: 205572

Transports up to 2 bikes. Tiltable, with bikes mounted, providing access to the boot. Cycle carrier locks to the tow ball, 2 keys included. Quick fitting on all types of tow ball with a diameter of 50mm. Includes cycle spacers to ensure there is no contact between bikes. Rear lights and number plate holder with 7 pin electrics. Reflecting sticker for extra safety.

## Tow voyage rapid 2 Art. no: 205572

## **Specifications**

| Article number        | 205572       |
|-----------------------|--------------|
| Bike capacity         | 2            |
| Bike weight, max (kg) | 15           |
| Colour                | Schwarz      |
| Electrics needed      | Yes          |
| Fits steel bars       | No           |
| Folds down            | Yes          |
| Net weight (kg)       | 1.18         |
| Pack size, mm         | 640x160x1060 |
| Warranty, years       | 3            |