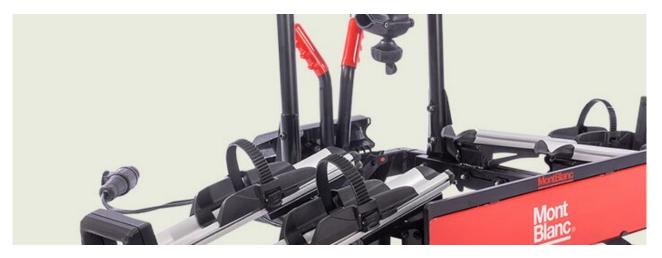

## **REAR TRAIL HATCH H**

Art. no: 205550

Transports up to 3 bikes. Bikes are suspended and secured with straps. Secured to the tailgate using fabric straps for a versatile fitment. Rubber frame locators hold your bike firmly in place. Rubber pads protect your paintwork. Bikes positioned so not obscure lights and number plate (dependent on vehicle).

## **REAR TRAIL HATCH H**

Art. no: 205550