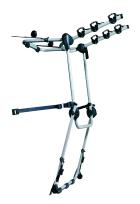

## **REAR TRAIL HATCH H**

Art. no: 205550

Transports up to 3 bikes. Bikes are suspended and secured with straps. Secured to the tailgate using fabric straps for a versatile fitment. Rubber frame locators hold your bike firmly in place. Rubber pads protect your paintwork. Bikes positioned so not obscure lights and number plate (dependent on vehicle).

## **REAR TRAIL HATCH H**

Art. no: 205550