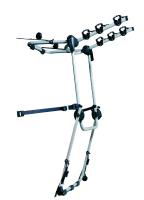

## **REAR TRAIL HATCH H**

Art. no: 205550

Transports up to 3 bikes. Bikes are suspended and secured with straps. Secured to the tailgate using fabric straps for a versatile fitment. Rubber frame locators hold your bike firmly in place. Rubber pads protect your paintwork. Bikes positioned so not obscure lights and number plate (dependent on vehicle).

## **REAR TRAIL HATCH H**

Art. no: 205550