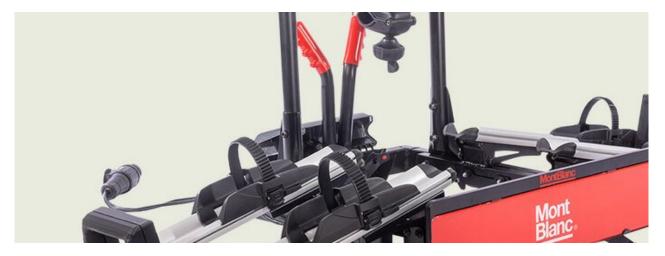

## **REAR TRAIL HATCH H**

Art. no: 205550

Transports up to 3 bikes. Bikes are suspended and secured with straps. Secured to the tailgate using fabric straps for a versatile fitment. Rubber frame locators hold your bike firmly in place. Rubber pads protect your paintwork. Bikes positioned so not obscure lights and number plate (dependent on vehicle).

## **REAR TRAIL HATCH H**

Art. no: 205550