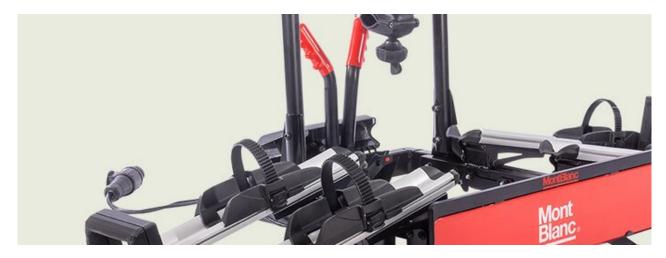

## **REAR HIKE 3**

**Art. no:** 205540

Carries up to 3 bikes. Bikes are suspended and secured by blocks. Frame with high-strength rubber straps. Attaches to rear spare wheel. Adapts to different spare wheel positions.