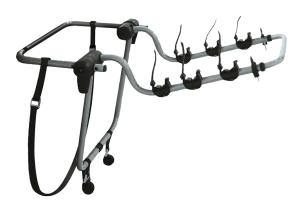

## **REAR HIKE 3**

**Art. no:** 205540

Carries up to 3 bikes. Bikes are suspended and secured by blocks. Frame with high-strength rubber straps. Attaches to rear spare wheel. Adapts to different spare wheel positions.