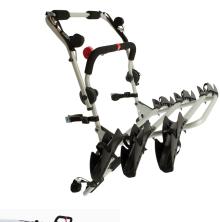

## **REAR TRAIL HATCH S / SUPER RIDER**

Art. no: 205535

Transports up to 3 bikes. Includes bike spacers to ensure there is no contact between bikes. Secured to the tailgate using fabric straps for a versatile fitment. Rubber pads protect your paintwork. Bikes positioned so not obscure lights and number plate (dependent on vehicle). Wheel trays to provide increase bike stability.