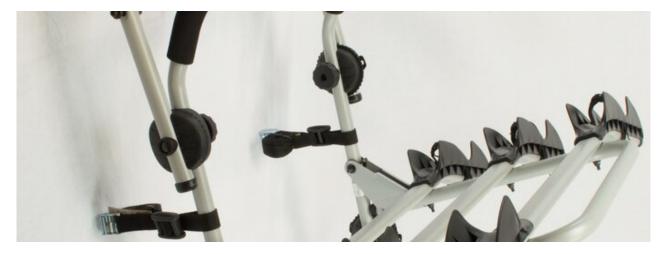

## **REAR TRAIL HATCH S / SUPER RIDER**

Art. no: 205535

Transports up to 3 bikes. Includes bike spacers to ensure there is no contact between bikes. Secured to the tailgate using fabric straps for a versatile fitment. Rubber pads protect your paintwork. Bikes positioned so not obscure lights and number plate (dependent on vehicle). Wheel trays to provide increase bike stability.