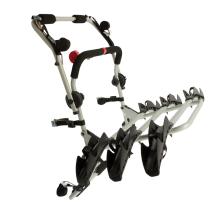

## **REAR TRAIL HATCH S / SUPER RIDER**

Art. no: 205535

Transports up to 3 bikes. Includes bike spacers to ensure there is no contact between bikes. Secured to the tailgate using fabric straps for a versatile fitment. Rubber pads protect your paintwork. Bikes positioned so not obscure lights and number plate (dependent on vehicle). Wheel trays to provide increase bike stability.