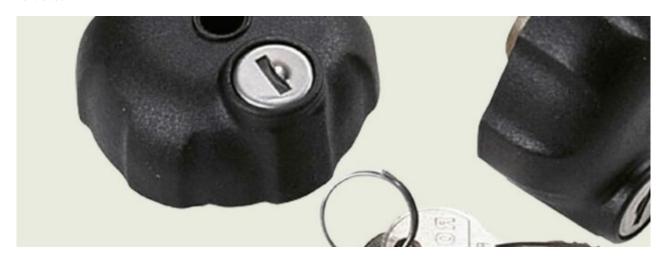

## **LARGE BAR ADAPTER**

**Art. no:** 202150

Large Bar Fittings for Automaxi Roof Mounted Bike and Ski Holders.