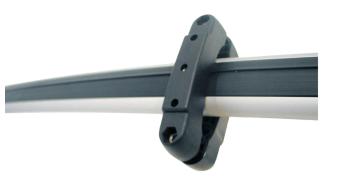

## **LARGE BAR ADAPTER**

**Art. no:** 202150

Large Bar Fittings for Automaxi Roof Mounted Bike and Ski Holders.