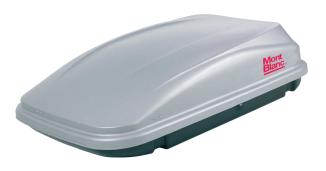

## **CARGO ROOF BOX 320**

**Art. no:** 731901

300 litre roof box. Safety locking system ensures that the key can not be removed until the box is locked. Straps included for securing luggage inside the box. Made from UV resistant ABS plastic to help maintain the colour of your box.

## **SPECIFICATIONS**

| Article<br>number    | 731901                                                                                                                                                                                                                                      |
|----------------------|---------------------------------------------------------------------------------------------------------------------------------------------------------------------------------------------------------------------------------------------|
| Article status       | _specifications_select_discontinued                                                                                                                                                                                                         |
| Box<br>attachment    | U-bolt                                                                                                                                                                                                                                      |
| Box opening          | Links                                                                                                                                                                                                                                       |
| Brand                | Montblanc                                                                                                                                                                                                                                   |
| Central<br>locking   | Yes                                                                                                                                                                                                                                         |
| Colour               | Silber                                                                                                                                                                                                                                      |
| Description          | 300 litre roof box. Safety locking system ensures that the key can not be removed until the box is locked. Straps included for securing luggage inside the box. Made from UV resistant ABS plastic to help maintain the colour of your box. |
| Display name         | Cargo roof box 320                                                                                                                                                                                                                          |
| Fits steel bars      | No                                                                                                                                                                                                                                          |
| General info         | Left or right hand opening                                                                                                                                                                                                                  |
| Gryphon class name   | MBArticle                                                                                                                                                                                                                                   |
| Gryphon id           | 59358                                                                                                                                                                                                                                       |
| Handluggage capacity | 3 hand luggage and 1 sports bag                                                                                                                                                                                                             |
| Innenlänge,<br>max   | 130                                                                                                                                                                                                                                         |
| Innenlänge,<br>min   | 127                                                                                                                                                                                                                                         |
| Inner height,<br>max | 35                                                                                                                                                                                                                                          |
| Inner height,<br>min | 33                                                                                                                                                                                                                                          |