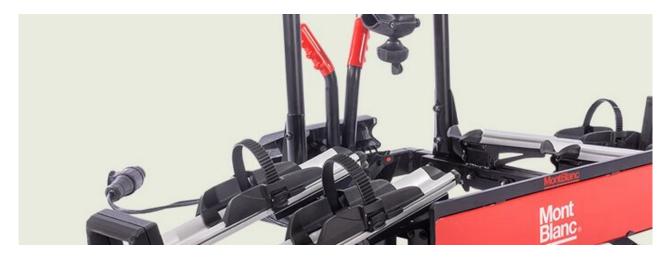

## **REAR TREK S2**

**Art. no:** 691252

Transports up to 2 bikes. Combines with attachment kit for perfect setting, check our guide to see if it fits your vehicle. Includes bike spacers to ensure there is no contact between bikes. Secured to the tailgate using metal straps for a specific fitment. Stores flat. Plastic coated clamps protect your paintwork. Bikes positioned so not obscure lights and number plate (dependent on vehicle). Aluminium wheel trays to provide increase bike stability.