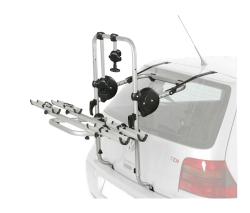

## **REAR TREK S2**

**Art. no:** 691252

Transports up to 2 bikes. Combines with attachment kit for perfect setting, check our guide to see if it fits your vehicle. Includes bike spacers to ensure there is no contact between bikes. Secured to the tailgate using metal straps for a specific fitment. Stores flat. Plastic coated clamps protect your paintwork. Bikes positioned so not obscure lights and number plate (dependent on vehicle). Aluminium wheel trays to provide increase bike stability.