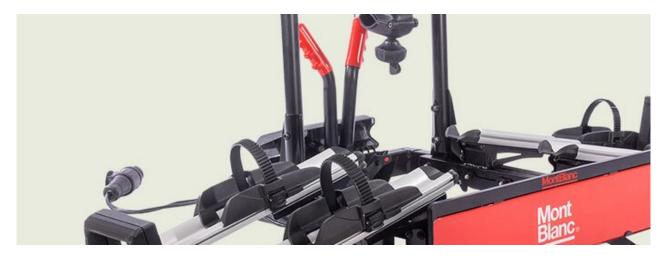

## **REAR TREK S2**

**Art. no:** 691252

Transports up to 2 bikes. Combines with attachment kit for perfect setting, check our guide to see if it fits your vehicle. Includes bike spacers to ensure there is no contact between bikes. Secured to the tailgate using metal straps for a specific fitment. Stores flat. Plastic coated clamps protect your paintwork. Bikes positioned so not obscure lights and number plate (dependent on vehicle). Aluminium wheel trays to provide increase bike stability.