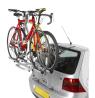

## **REAR TREK S2**

**Art. no:** 691252

Transports up to 2 bikes. Combines with attachment kit for perfect setting, check our guide to see if it fits your vehicle. Includes bike spacers to ensure there is no contact between bikes. Secured to the tailgate using metal straps for a specific fitment. Stores flat. Plastic coated clamps protect your paintwork. Bikes positioned so not obscure lights and number plate (dependent on vehicle). Aluminium wheel trays to provide increase bike stability.