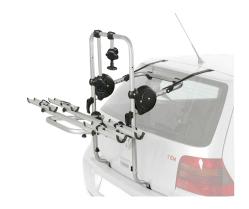

## **REAR TREK S2**

**Art. no:** 691252

Transports up to 2 bikes. Combines with attachment kit for perfect setting, check our guide to see if it fits your vehicle. Includes bike spacers to ensure there is no contact between bikes. Secured to the tailgate using metal straps for a specific fitment. Stores flat. Plastic coated clamps protect your paintwork. Bikes positioned so not obscure lights and number plate (dependent on vehicle). Aluminium wheel trays to provide increase bike stability.