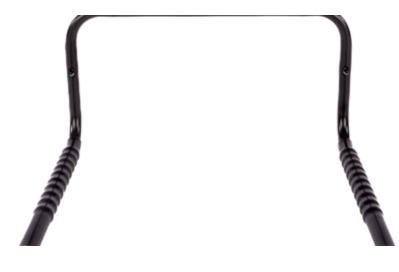

## **BIKE HOLDER FIXED**

Art. no: 691234

Wall mounted bike carrier. Ideal for reparing and maintaining cycle. Protective cycle support mountings. Lockable with cable lock (not supplied).