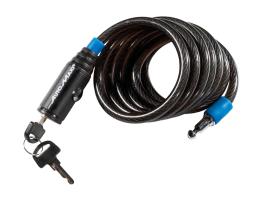

## **CYCLE CARRIER ANTI-THEFT LOCKING CABLE**

**Art. no:** 330100

2m long anti -theft locking cable for securing bikes onto your cycle carrier. Quick attachment system locates easily onto both 25mm & 30mm diameter tubing. Suitable for all Mont Blanc tow ball platform and rear mounted cycle carriers (2, 3 & 4 bike carriers)