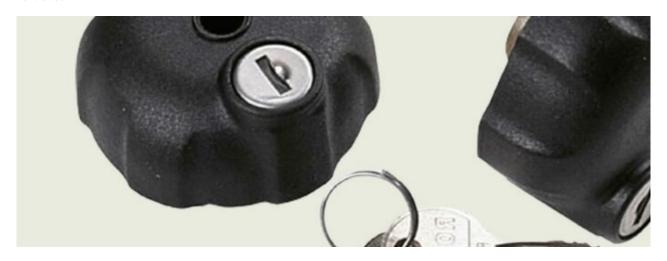

## **CYCLE CARRIER ANTI-THEFT LOCKING CABLE**

**Art. no:** 330100

2m long anti -theft locking cable for securing bikes onto your cycle carrier. Quick attachment system locates easily onto both 25mm & 30mm diameter tubing. Suitable for all Mont Blanc tow ball platform and rear mounted cycle carriers (2, 3 & 4 bike carriers)