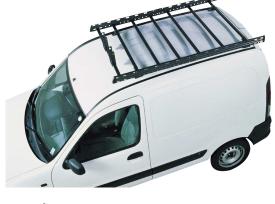

## **PRO RACK 1 DECK 514**

Art. no: 270640

Fixed point roof deck. Uses vehicle manufacturers original fixed points. Anti corrosion protection for tubes and sides. Includes 7 cross bars for increased load stability.