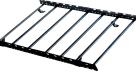

## **PRO RACK 1 DECK 514**

Art. no: 270640

Fixed point roof deck. Uses vehicle manufacturers original fixed points. Anti corrosion protection for tubes and sides. Includes 7 cross bars for increased load stability.