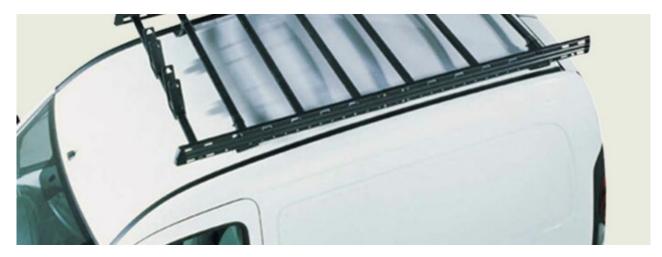

## **PRO RACK 1 DECK 514**

Art. no: 270640

Fixed point roof deck. Uses vehicle manufacturers original fixed points. Anti corrosion protection for tubes and sides. Includes 7 cross bars for increased load stability.