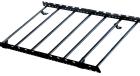

## **PRO RACK 1 DECK 502**

Art. no: 270520

Fixed point roof deck. Uses vehicle manufacturers original fixed points. Anti corrosion protection for tubes and sides. Includes 7 cross bars for increased load stability.

## **SPECIFICATIONS** Article number

| Article number           | 270520       |
|--------------------------|--------------|
| Bars quantity            | 7            |
| Colour                   | Schwarz      |
| Cross section dimensions | 38x20        |
| Dachtyp                  | Fixpunkte    |
| Fits steel bars          | No           |
| Load capacity, max (kg)  | 75           |
| Net weight (kg)          | 15.58        |
| Pack size, mm            | 175x145x1190 |
| Warranty, years          | 3            |
| Country of Manufacture   | France       |