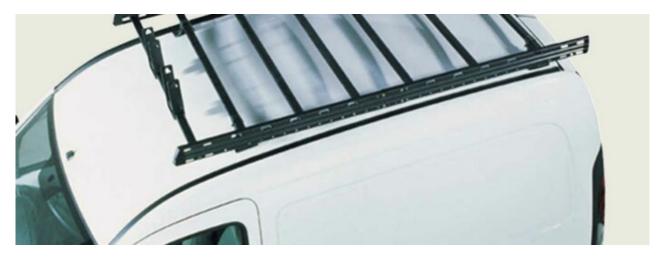

## **PRO RACK 1 DECK 502**

Art. no: 270520

Fixed point roof deck. Uses vehicle manufacturers original fixed points. Anti corrosion protection for tubes and sides. Includes 7 cross bars for increased load stability.

## **SPECIFICATIONS** Article number

| Article number           | 270520       |
|--------------------------|--------------|
| Bars quantity            | 7            |
| Colour                   | Schwarz      |
| Cross section dimensions | 38x20        |
| Dachtyp                  | Fixpunkte    |
| Fits steel bars          | No           |
| Load capacity, max (kg)  | 75           |
| Net weight (kg)          | 15.58        |
| Pack size, mm            | 175x145x1190 |
| Warranty, years          | 3            |
| Country of Manufacture   | France       |