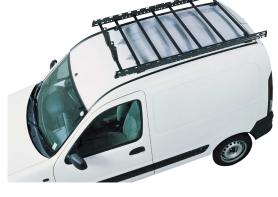

## **PRO RACK 1 DECK 502**

Art. no: 270520

Fixed point roof deck. Uses vehicle manufacturers original fixed points. Anti corrosion protection for tubes and sides. Includes 7 cross bars for increased load stability.

## **SPECIFICATIONS** Article number

| Article number           | 270520       |
|--------------------------|--------------|
| Bars quantity            | 7            |
| Colour                   | Schwarz      |
| Cross section dimensions | 38x20        |
| Dachtyp                  | Fixpunkte    |
| Fits steel bars          | No           |
| Load capacity, max (kg)  | 75           |
| Net weight (kg)          | 15.58        |
| Pack size, mm            | 175x145x1190 |
| Warranty, years          | 3            |
| Country of Manufacture   | France       |