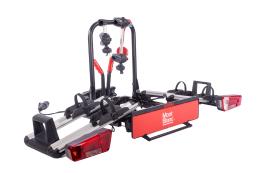

## SAREK FAHRRADTRÄGER

Art. no: 205566

Experience effortless bike transport with the Sarek Bike Carrier from Mont Blanc, suitable for everyday users and enthusiasts alike. This versatile, tow ball-mounted platform carries two bikes (up to 30 kg each), ideal for e-bikes. Enjoy our EasyGo feature for tool-free, quick installation. The carrier handles tire sizes up to 3" and a wheelbase of 1350 mm, and offers easy storage with its fold-and-tilt function. Featuring an integrated lighting board with a 13-pin connector , the Sarek Bike Carrier prioritizes safety and convenience for all your biking adventures.