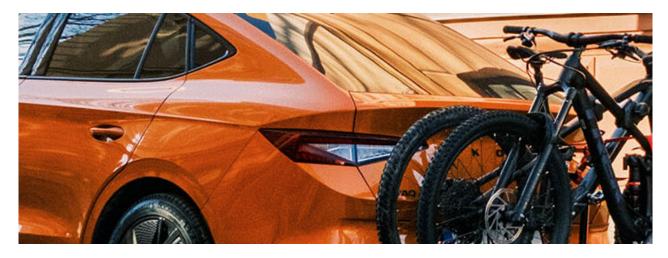

## SAREK FAHRRADTRÄGER

Art. no: 205566

Experience effortless bike transport with the Sarek Bike Carrier from Mont Blanc, suitable for everyday users and enthusiasts alike. This versatile, tow ball-mounted platform carries two bikes (up to 30 kg each), ideal for e-bikes. Enjoy our EasyGo feature for tool-free, quick installation. The carrier handles tire sizes up to 3" and a wheelbase of 1350 mm, and offers easy storage with its fold-and-tilt function. Featuring an integrated lighting board with a 13-pin connector , the Sarek Bike Carrier prioritizes safety and convenience for all your biking adventures.