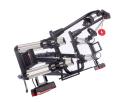

## SAREK FAHRRADTRÄGER

Art. no: 205566

Experience effortless bike transport with the Sarek Bike Carrier from Mont Blanc, suitable for everyday users and enthusiasts alike. This versatile, tow ball-mounted platform carries two bikes (up to 30 kg each), ideal for e-bikes. Enjoy our EasyGo feature for tool-free, quick installation. The carrier handles tire sizes up to 3" and a wheelbase of 1350 mm, and offers easy storage with its fold-and-tilt function. Featuring an integrated lighting board with a 13-pin connector , the Sarek Bike Carrier prioritizes safety and convenience for all your biking adventures.