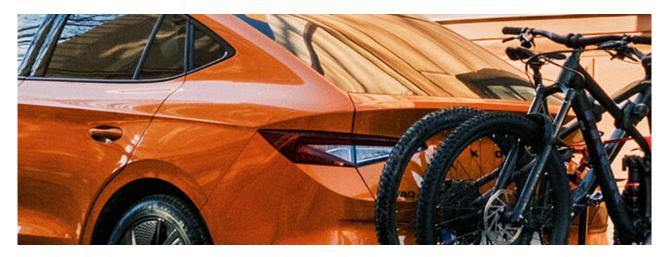

## SAREK FAHRRADTRÄGER

Art. no: 205566

Experience effortless bike transport with the Sarek Bike Carrier from Mont Blanc, suitable for everyday users and enthusiasts alike. This versatile, tow ball-mounted platform carries two bikes (up to 30 kg each), ideal for e-bikes. Enjoy our EasyGo feature for tool-free, quick installation. The carrier handles tire sizes up to 3" and a wheelbase of 1350 mm, and offers easy storage with its fold-and-tilt function. Featuring an integrated lighting board with a 13-pin connector , the Sarek Bike Carrier prioritizes safety and convenience for all your biking adventures.