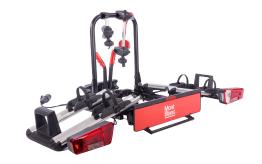

## SAREK FAHRRADTRÄGER

Art. no: 205566

Experience effortless bike transport with the Sarek Bike Carrier from Mont Blanc, suitable for everyday users and enthusiasts alike. This versatile, tow ball-mounted platform carries two bikes (up to 30 kg each), ideal for e-bikes. Enjoy our EasyGo feature for tool-free, quick installation. The carrier handles tire sizes up to 3" and a wheelbase of 1350 mm, and offers easy storage with its fold-and-tilt function. Featuring an integrated lighting board with a 13-pin connector , the Sarek Bike Carrier prioritizes safety and convenience for all your biking adventures.