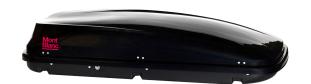

## **CARGO ROOF BOX 450**

Art. no: 483001

420 litre roof box. Safety locking system ensures that the key can not be removed until the box is locked. Straps included for securing luggage inside the box. Made from UV resistant ABS plastic to help maintain the colour of your box.