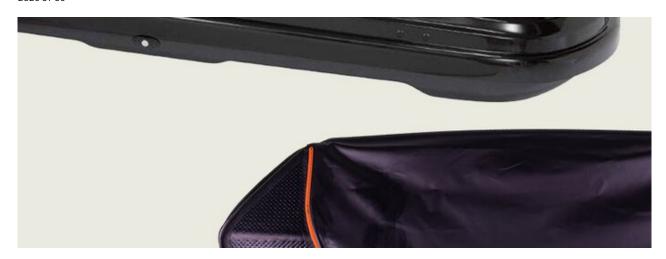

## **CARGO ROOF BOX 450**

Art. no: 483001

420 litre roof box. Safety locking system ensures that the key can not be removed until the box is locked. Straps included for securing luggage inside the box. Made from UV resistant ABS plastic to help maintain the colour of your box.