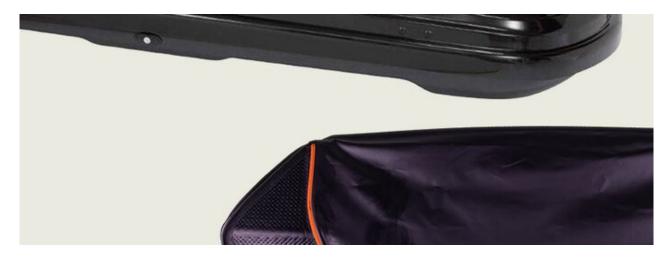

## **CARGO ROOF BOX 380**

**Art. no:** 731916

350 litre roof box. Safety locking system ensures that the key can not be removed until the box is locked. Straps included for securing luggage inside the box. Made from UV resistant ABS plastic to help maintain the colour of your box.