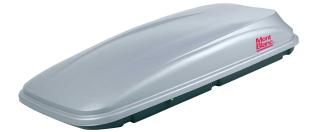

## **CARGO ROOF BOX 540**

Art. no: 731931

570 litre roof box. Safety locking system ensures that the key can not be removed until the box is locked. Straps included for securing luggage inside the box. Made from UV resistant ABS plastic to help maintain the colour of your box.