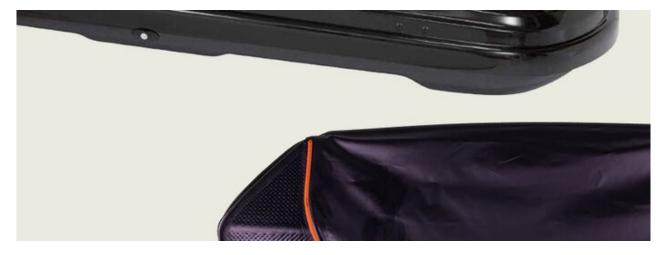

## **CARGO ROOF BOX 540**

Art. no: 731931

570 litre roof box. Safety locking system ensures that the key can not be removed until the box is locked. Straps included for securing luggage inside the box. Made from UV resistant ABS plastic to help maintain the colour of your box.