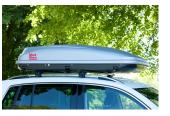

## **CARGO ROOF BOX 540**

Art. no: 731931

570 litre roof box. Safety locking system ensures that the key can not be removed until the box is locked. Straps included for securing luggage inside the box. Made from UV resistant ABS plastic to help maintain the colour of your box.