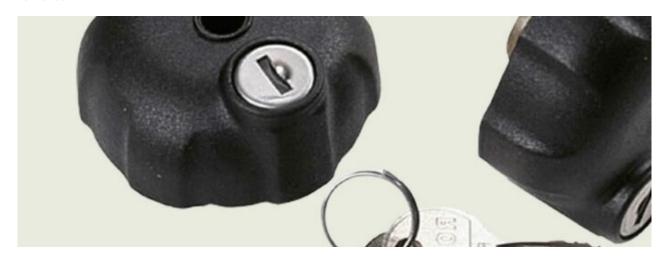

## **REFLECTIVE PLATE**

**Art. no:** 393072

Reflective Plate V20 for purposes of generating greater visual awareness when using a rear mounted cycle carrier. Can also be used on caravans, motorhomes, vans and 4x4 vehicles. Use of reflective plate is mandatory in some countries. Board size 50x50cm.