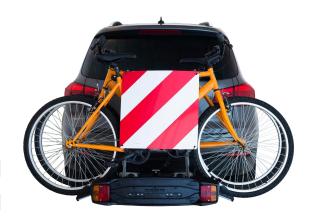

## **REFLECTIVE PLATE**

**Art. no:** 393072

Reflective Plate V20 for purposes of generating greater visual awareness when using a rear mounted cycle carrier. Can also be used on caravans, motorhomes, vans and 4x4 vehicles. Use of reflective plate is mandatory in some countries. Board size 50x50cm.