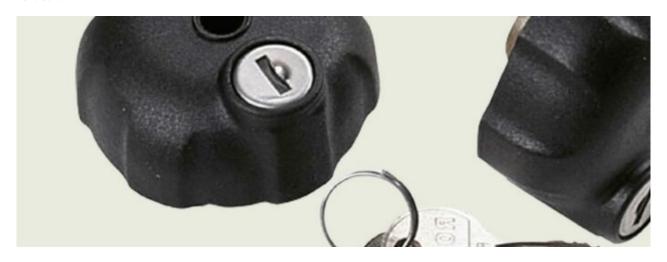

## **CYCLE CARRIER ANTI-THEFT LOCKING CABLE**

**Art. no:** 330100

2m long anti -theft locking cable for securing bikes onto your cycle carrier. Quick attachment system locates easily onto both 25mm & 30mm diameter tubing. Suitable for all Mont Blanc tow ball platform and rear mounted cycle carriers (2, 3 & 4 bike carriers)