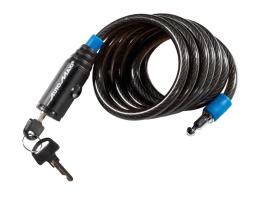

## **CYCLE CARRIER ANTI-THEFT LOCKING CABLE**

**Art. no:** 330100

2m long anti -theft locking cable for securing bikes onto your cycle carrier. Quick attachment system locates easily onto both 25mm & 30mm diameter tubing. Suitable for all Mont Blanc tow ball platform and rear mounted cycle carriers (2, 3 & 4 bike carriers)