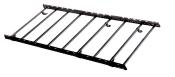

## **PRO RACK 1 DECK 615**

**Art. no:** 270650

Fixed point roof deck. Uses vehicle manufacturers original fixed points. Anti corrosion protection for tubes and sides. Includes 9 cross bars for increased load stability.