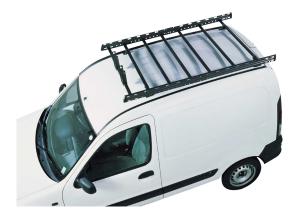

## **PRO RACK 1 DECK 615**

**Art. no:** 270650

Fixed point roof deck. Uses vehicle manufacturers original fixed points. Anti corrosion protection for tubes and sides. Includes 9 cross bars for increased load stability.