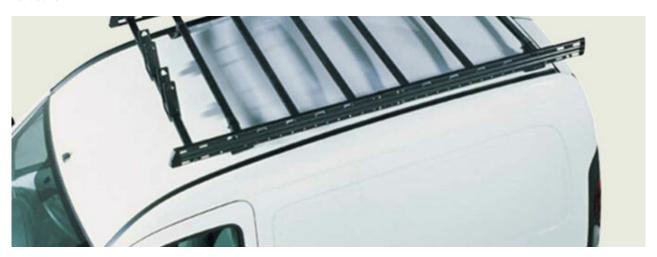

## **PRO RACK 1 DECK 615**

**Art. no:** 270650

Fixed point roof deck. Uses vehicle manufacturers original fixed points. Anti corrosion protection for tubes and sides. Includes 9 cross bars for increased load stability.