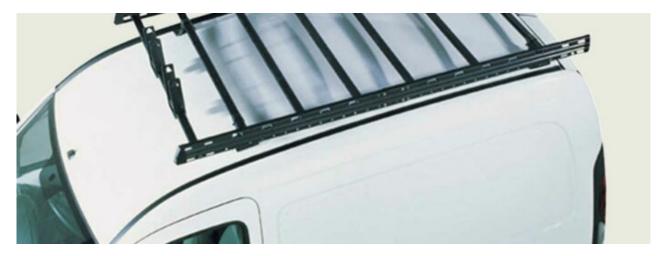

## **PRO RACK 1 DECK 604**

**Art. no:** 270540

Fixed point roof deck. Uses vehicle manufacturers original fixed points. Anti corrosion protection for tubes and sides. Includes 9 cross bars for increased load stability.