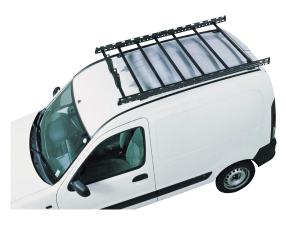

## **PRO RACK 1 DECK 604**

**Art. no:** 270540

Fixed point roof deck. Uses vehicle manufacturers original fixed points. Anti corrosion protection for tubes and sides. Includes 9 cross bars for increased load stability.