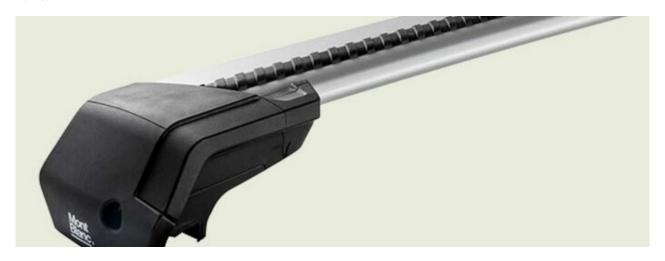

## **AMC FOOT UNIT 5212**

**Art. no:** 245212

- Pack of four high strength feet -Pre-assembled - Includes 4 locks with matching keys -Fits to roof rails - Formerly: AMC

| Article number           | 245212        |
|--------------------------|---------------|
| Bike capacity            | 0             |
| Bike weight, max (kg)    | 0             |
| EAN                      | 0             |
| Fits steel bars          | No            |
| Height of foot           | 0             |
| Height, max              | 0             |
| Height, min              | 0             |
| Litres                   | 0             |
| Load capacity, max (kg)  | 100           |
| Locks                    | Included      |
| Net weight (kg)          | 2.2           |
| Pack size, mm            | 190x320x170   |
| Rear bar to box end (mm) | 0             |
| Dachtyp                  | Offene reling |
| Erforderliche Werkzeuge  | 1             |
| Warranty, years          | 5             |
| Width, max               | 0             |
| Width, min               | 0             |