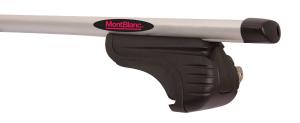

## **AMC FOOT UNIT 5212**

**Art. no:** 245212

- Pack of four high strength feet -Pre-assembled - Includes 4 locks with matching keys -Fits to roof rails - Formerly: AMC

| Article number           | 245212        |
|--------------------------|---------------|
| Bike capacity            | 0             |
| Bike weight, max (kg)    | 0             |
| EAN                      | 0             |
| Fits steel bars          | No            |
| Height of foot           | 0             |
| Height, max              | 0             |
| Height, min              | 0             |
| Litres                   | 0             |
| Load capacity, max (kg)  | 100           |
| Locks                    | Included      |
| Net weight (kg)          | 2.2           |
| Pack size, mm            | 190x320x170   |
| Rear bar to box end (mm) | 0             |
| Dachtyp                  | Offene reling |
| Erforderliche Werkzeuge  | 1             |
| Warranty, years          | 5             |
| Width, max               | 0             |
| Width, min               | 0             |